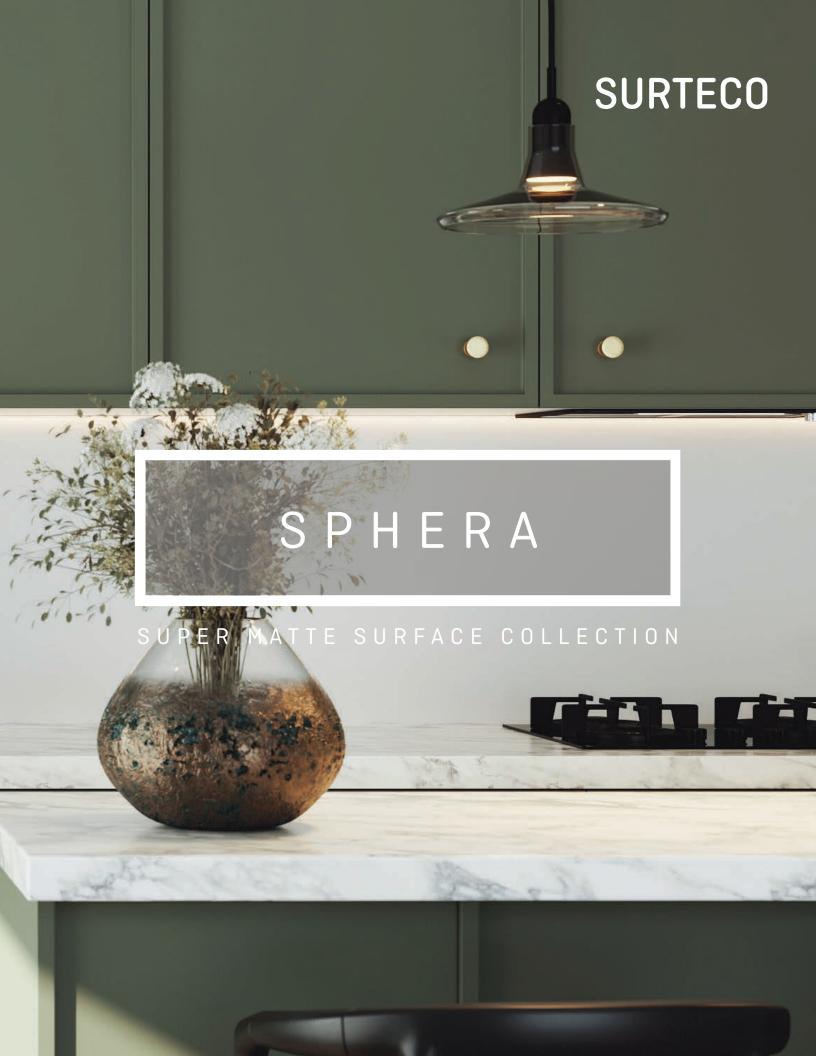

# Refined elegance meets superior performance

## Pristine peace of mind

Glide into the future with next-generation finish technology from SURTECO

This aesthetic evolution of 2D and 3D surfaces is not just about an elevated matte finish with a soft-to-touch experience, but also enhanced functionality with superior scratch and stain resistance - offering peace of mind with lasting durability.

Advanced performance differentiators

- Buper matte finish
- Soft-glide surface feel
- Defensive against scratches
- Shielded against spills & stains
- Repels fingerprints