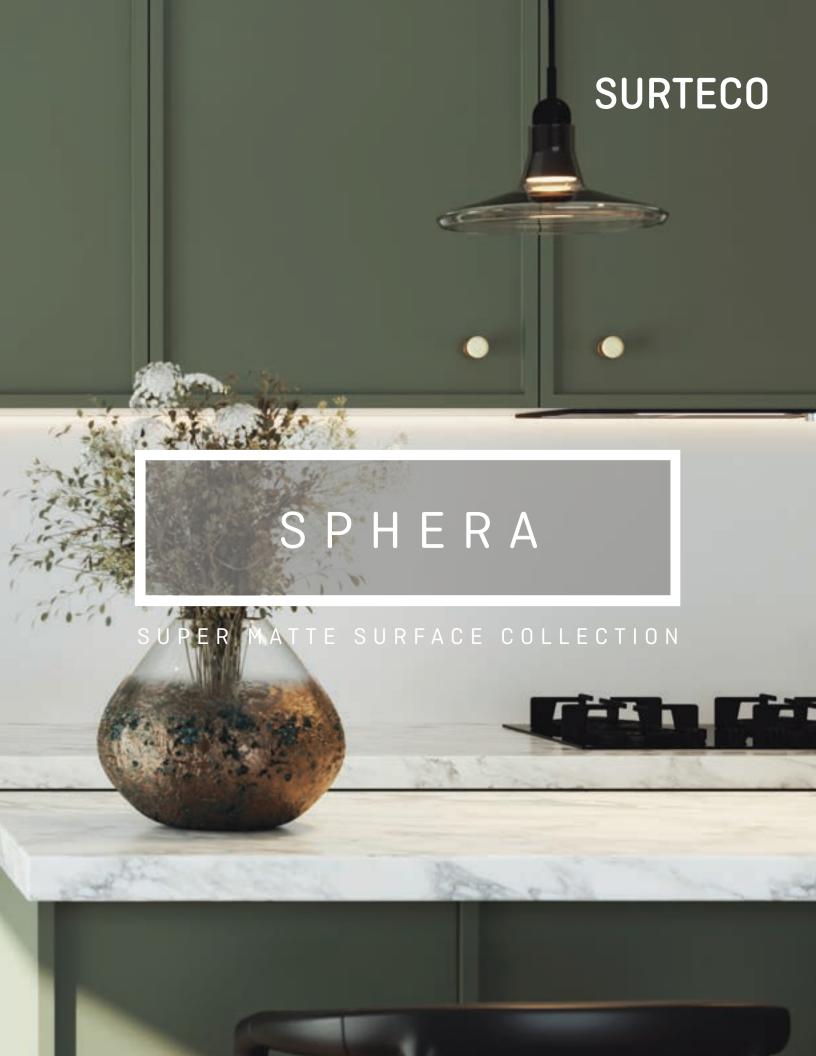

# Refined elegance meets superior performance

## Pristine peace of mind

Glide into the future with next-generation finish technology from SURTECO

This aesthetic evolution of 2D and 3D surfaces is not just about an elevated matte finish with a soft-to-touch experience, but also enhanced functionality with superior scratch and stain resistance - offering peace of mind with lasting durability.

# Advanced performance differentiators

- Buper matte finish
- Soft-glide surface feel
- Defensive against scratches
- Shielded against spills & stains
- Repels fingerprints