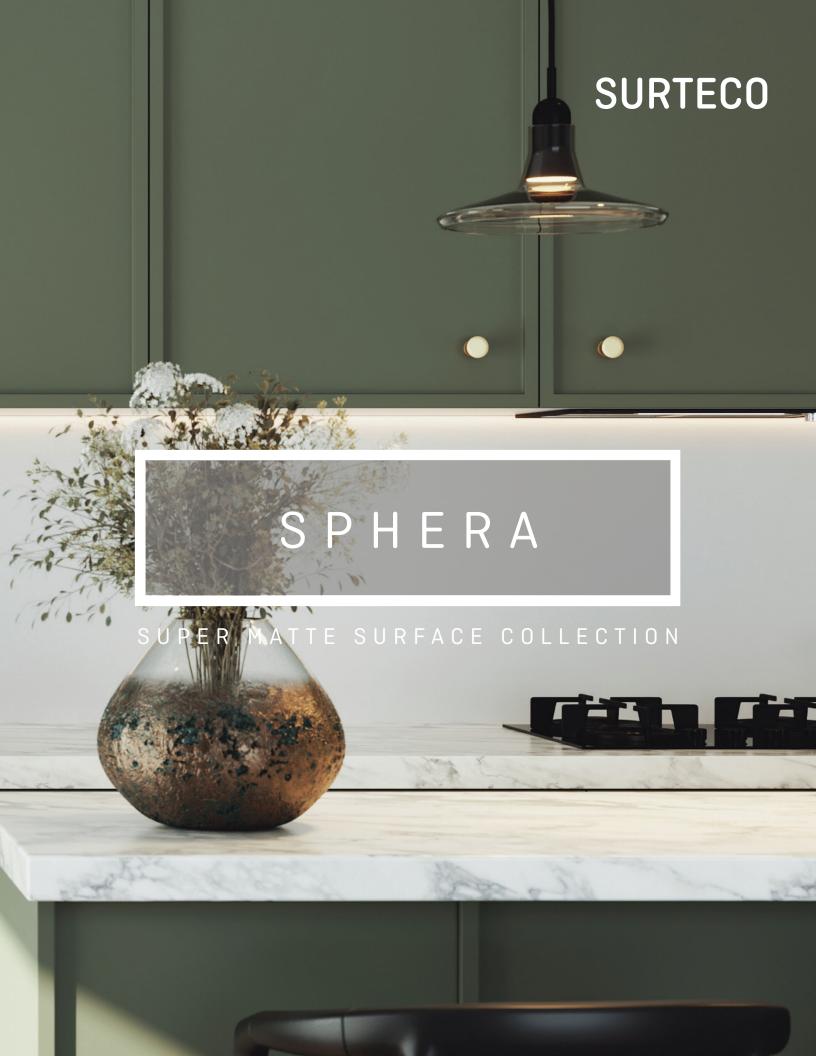

# Refined elegance meets superior performance

## Pristine peace of mind

Glide into the future with next-generation finish technology from SURTECO

This aesthetic evolution of 2D and 3D surfaces is not just about an elevated matte finish with a soft-to-touch experience, but also enhanced functionality with superior scratch and stain resistance - offering peace of mind with lasting durability.

Advanced performance differentiators

- Buper matte finish
- Soft-glide surface feel
- # Defensive against scratches
- Shielded against spills & stains
- Repels fingerprints

# Versatile design sphere

Offered in a diverse color portfolio to unify material coordination

We've curated a palette of 12 colors that are compatible across multiple mediums. This allows you to appreciate the charm of a sophisticated matte finish, irrespective of your choice of construction material.